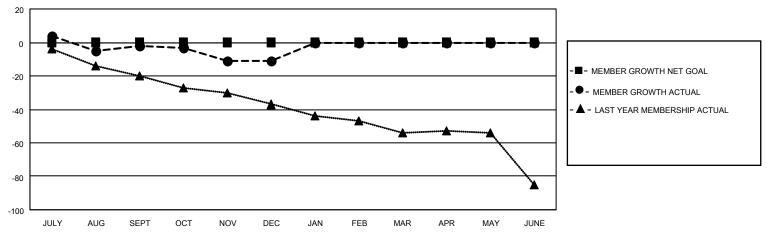

#### GOALS AND ACTUAL MEMBERS CUMULATIVE

| DROPPED CLUBS: 0 |    | 18 CLUBS OF 81 ADDED 1 OR | GENDER DISTRIBUTION             |                                |  |
|------------------|----|---------------------------|---------------------------------|--------------------------------|--|
|                  |    | MORE NEW MEMBERS          | MALE<br>FEMALE                  | 1,548 (85.29%)<br>267 (14.71%) |  |
| DROPPED MEMBERS  |    |                           | NON BINARY PREFER NOT TO ANSWER | 0 (0.00%)<br>R 0 (0.00%)       |  |
| DECEASED         | 6  |                           | THE ENTITY TO A MOVIE TO        | 0 (0.0070)                     |  |
| CLUB CANCELLED   | 0  | CLICK HERE FOR CUMULATIVE | TOTAL FAMILY UNIT MEMBERS       | 10                             |  |
| OTHER            | 38 | MEMBERSHIP DATA           |                                 |                                |  |
| TOTAL            | 44 |                           | FAMILY MEMBERS PAYING HAI       | F DUES 5                       |  |

Results as of: 12/31/2022